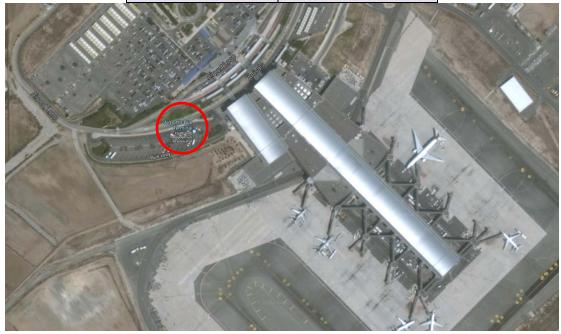

The buses will be located at the marked spot in the bus parking place 15 minutes prior the departure displaying the conference poster. The buses departures can be delayed in case of some registered for bus transfer conference participants are delayed. The price for the ticket from and to the LCA Airport is 15€. Payments will be made at the registration desk of the conference.